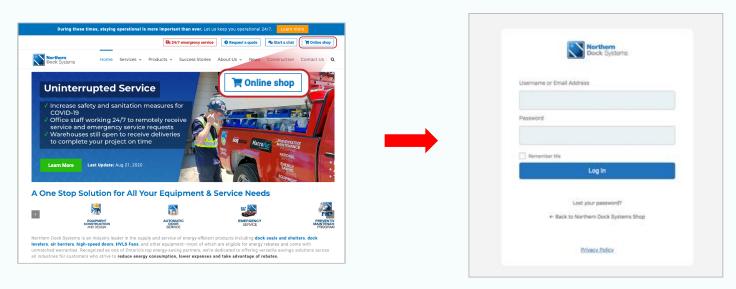

## Login process

Please add the Northern Dock Systems website to your browser's Bookmarks/Favourites list and click on "Online shop" on the top right to login. Our website address is:

Click the "Online shop" button on the NDS website

Login to view the NDS online shop

#### **Recover a forgotten password**

Recover a forgotten password by going to <u>www.northerndocksystems.com</u> and clicking the "Online shop" button (top right). Once the login page loads, simply click the "Lost your password?" at the bottom of the form.

| Username or Email Address            |  |
|--------------------------------------|--|
|                                      |  |
| Password                             |  |
|                                      |  |
| Remember Me                          |  |
| Log In                               |  |
|                                      |  |
| Lost your password?                  |  |
| ← Back to Northern Dock Systems Shop |  |